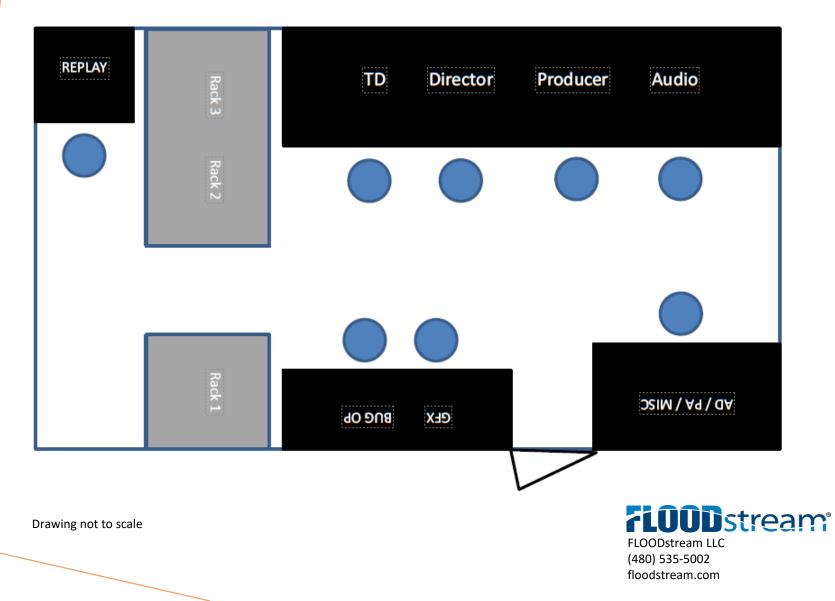

# FLOODstream One / FS1

FLOODstream's flagship production truck, FLOODstream One, is based in Phoenix, Arizona and is used for a variety of live broadcast sports and entertainment productions. A 24-foot trailer, FS1 sports a full complement of high-definition broadcast equipment, utilizing an all-IP audio and video workflow powered by a managed fiber network. FS1 can support multiple remote "work from home" production positions including the Graphics and Producer roles.

# FLOODstream One / FS1

FLOODstream's flagship production truck, FLOODstream One, is based in Phoenix, Arizona and is used for a variety of live broadcast sports and entertainment productions. A 24-foot trailer, FS1 sports a full complement of high-definition broadcast equipment, utilizing an all-IP audio and video workflow powered by an enhanced Ubiquiti network. FS1 can support multiple remote production positions including the Graphics and Producer roles.