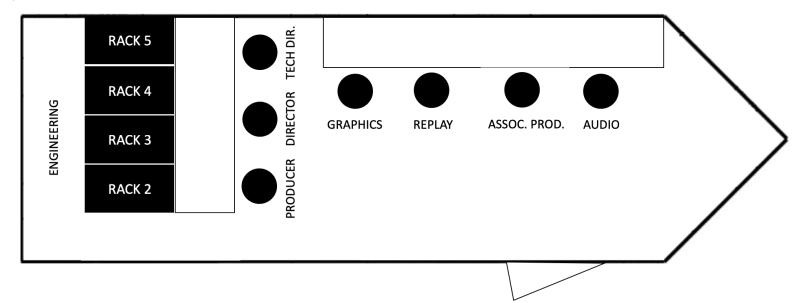

coder w/3 wireless connections
- Satellite or IP transmission methods available on request.
- Additional costs apply to transmission.

#### Lighting

- 3x 660 LED Light Fixtures w/stands
- 1x Small onboard LED camera light

#### **Cables**

- 1x 150' 12-Strand Tactical Fiber Optic Cable
- 2x 500' 4-strand Tactical Fiber Optic Cable
- 1x 1000' 4-strand Tactical Fiber Optic Cable
- 2x 250' 2 XLR/SDI A/V Cable Snake
- 4x 250' Dual Cat5e Ethernet snake

#### **Electrical & Environmental**

1x 13,500 BTU Roof-Mounted Air Conditioners 1x Auxiliary Air Conditioner (rack area) 50 Amp Power via Camlock or RV Connector 2x Tripp Lite Smart 1500VA 900 Watt UPS Battery Backup

## **Physical**

20' V-Nose Trailer Configuration 43' Total Length with Tow Vehicle 8.5' Width





# FLOODstream Three / FS3



Drawing not to scale